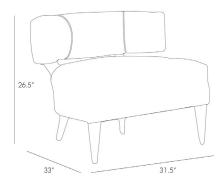

## 2996

H: 29 IN, W: 36 IN, D: 31 IN Mottled Brown Leather Contract Suitable As Is Tapered mahogany legs with brass feet pair with splayed legs to support the chair's plush seat and c-shaped back. Finished in glazed mottled brown top grain leather, mahogany finish on wood.