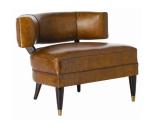

## 2996

H: 29 IN, W: 36 IN, D: 31 IN Mottled Brown Leather Contract Suitable As Is Tapered mahogany legs with brass feet pair with splayed legs to support the chair's plush seat and c-shaped back. Finished in glazed mottled brown top grain leather, mahogany finish on wood.